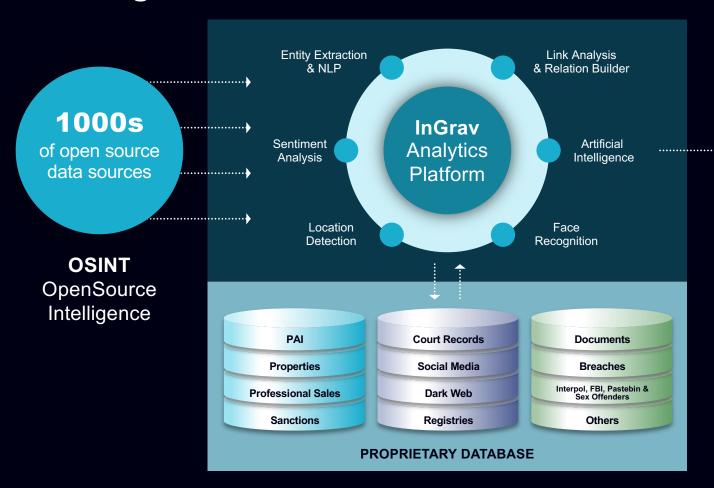

## BUILT ON OPEN SOURCE DATA AND TECHNOLOGY WITH ADVANCED AI ANALYTICS

One stop for all public data sources

### We Offer a Breadth of Data in One Solution

## PII Data Basic & Advanced Info

Family & Relatives, Biography, Contact Info, Addresses, Experience, Education, Background, Certifications, Interests, Photos, Timeline, Books, Quotes...

### Social media

Twitter, Facebook, Instagram, YouTube, Telegram, Vk, Venmo, TikTok, Reddit, News, LinkedIn, Flickr....

### Geolocation

Location, Ad Identifiers, Check-ins

#### **Sanctions**

OFAC, Australia, Belgium, BIS, Brazil, Canada, China, Colombia, Cuba, Denmark, EU, France, Hong Kong, India, Japan, Luxembourg, Malaysia, Netherlands, New Zealand...

### **Criminal Records**

US, US Sex Offenders, Interpol, Saudi Arabia, Lebanon, Court Cases...

#### **Documents**

Official Papers, Identification Docs, Processed Docs, Leaked Docs, Public Buckets, CVs, Reference Docs, Donation Docs, ...

### Dark web

Breached Credentials, Olx, Data lab, Facebook breach, Linkedln...

### **Assets**

Properties, Vehicles, Aircrafts, Vessels, Related Hubs, Member Exits, Personal & Partner Investments...

### **Others**

000

Integrates with any data soucrs

**Traditional databases** 

**992M** Phone contacts **500+** Watchlists

Social media

**7.5 B** Posts

Dark web