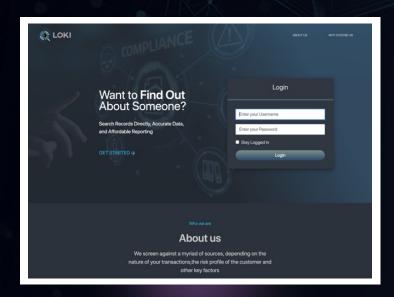

### Loki

Instantly scan and verify the names of individuals and organizations against Watchlists, Sanctions lists and politically exposed persons (PEPs).