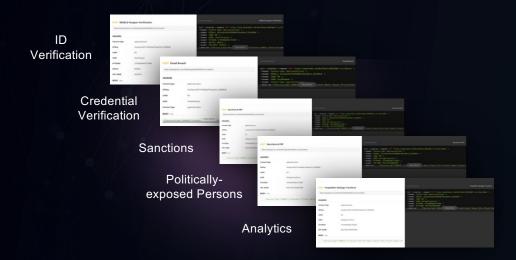

### We Offer a Breadth of Data in One Solution

#### **Sanctions**

OFAC, Australia, Belgium, BIS, Brazil, Canada, China, Colombia, Cuba, Denmark, EU, France, Hong Kong, India, Japan, Luxembourg, Malaysia, Netherlands, New Zealand...