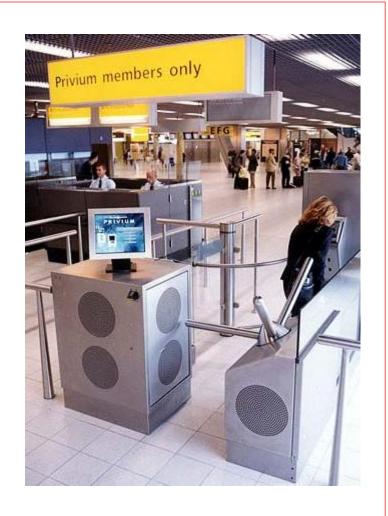

### Privium Biometric Border Control – NL

### **Project Description:**

Biometric Border Control - the World's first biometric border control at Amsterdam Airport Schiphol

#### Volume:

34 gates 280,000 members

- ✓ Security and smart card architecture
- √ SAM applications
- ✓ Border control security modules
- ✓ Enrolment security modules