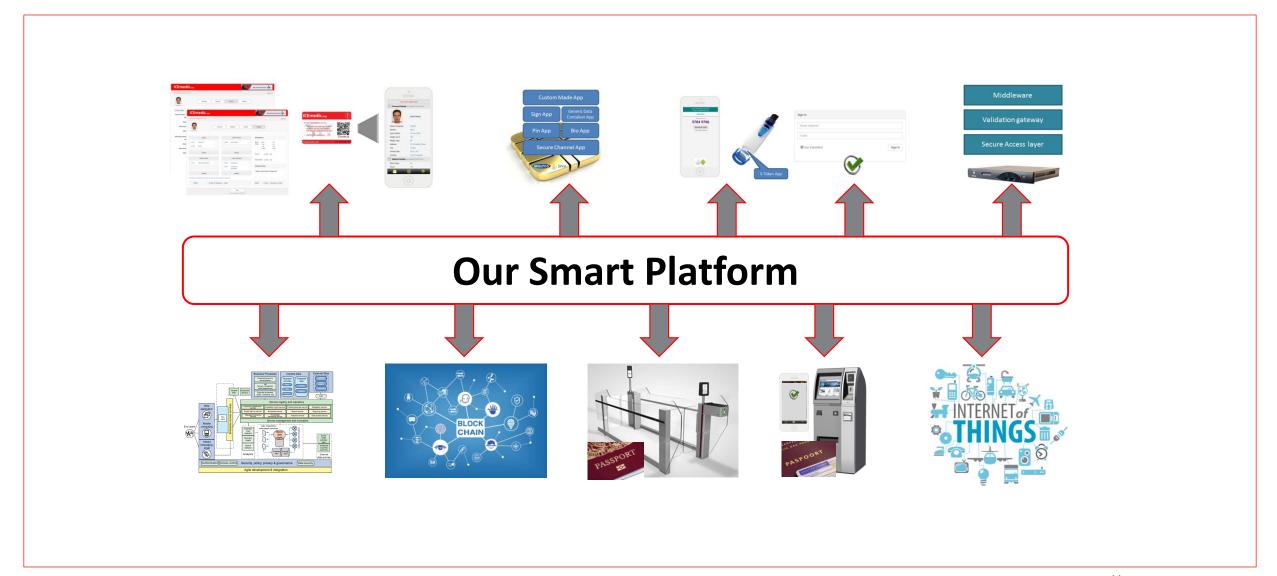

## **Line of Expertise**

## **Advanced Authentication**

- ✓ Identity & Access Management (IAM) & Governance
- ✓ Identity Cards, ICAO e-Passports & eDriving Licenses
- ✓ Automatic Border Control & e-Gates
- ✓ National PKI & Digital Signature
- ✓ Validation Gateways & Verification Services
- ✓ Smart cards apps development & Cryptography
- ✓ Secure Internet & Mobile Banking Services
- ✓ IoT Security & Blockchain