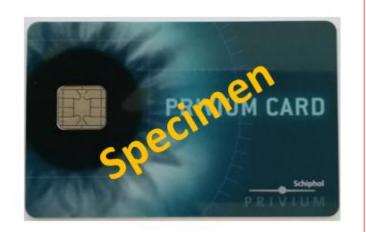

### Privium Biometric Border Control – NL

### **Project Description:**

Biometric Border Control Card - the World's first biometric border control at Amsterdam Airport Schiphol

#### Volume:

480,000 cards

- ✓ Security and smart card architecture
- ✓ Smart card applications
- ✓ Key management & security modules