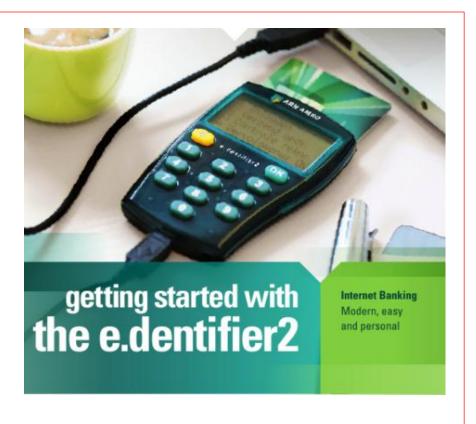

# **ABN AMRO Bank Internet & Mobile Banking - NL**

### Project Description:

Security the access to ABN AMRO Bank Internet banking and brokerage services and providing transactions digital signature.

#### Volume:

4,500,000 clients

- ✓ Logical access devices software
- ✓ Transaction digital signing
- ✓ Secure update of clients software