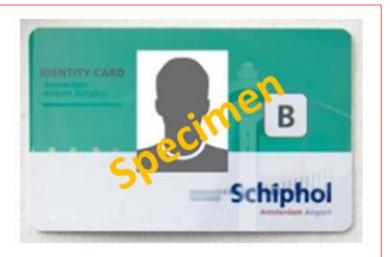

# Schiphol Amsterdam Airport – NL

**Project Description:** 

Schiphol Airport Employees Biometric Card

Volume:

95,000 cards

- ✓ Security and smart card architecture
- ✓ Smart card applications
- ✓ Logical & physical access security modules