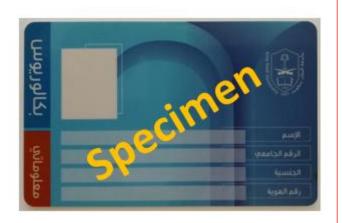

## **University ID Card – KSA**

### **Project Description:**

University multi application ID Card – King Saud University KSA

#### Volume:

85,000 cards

- ✓ Vision and strategy
- ✓ Security and smart card architecture
- ✓ Design and vendor selection
- ✓ Physical access, logical access, attendence, epurse and loyalty